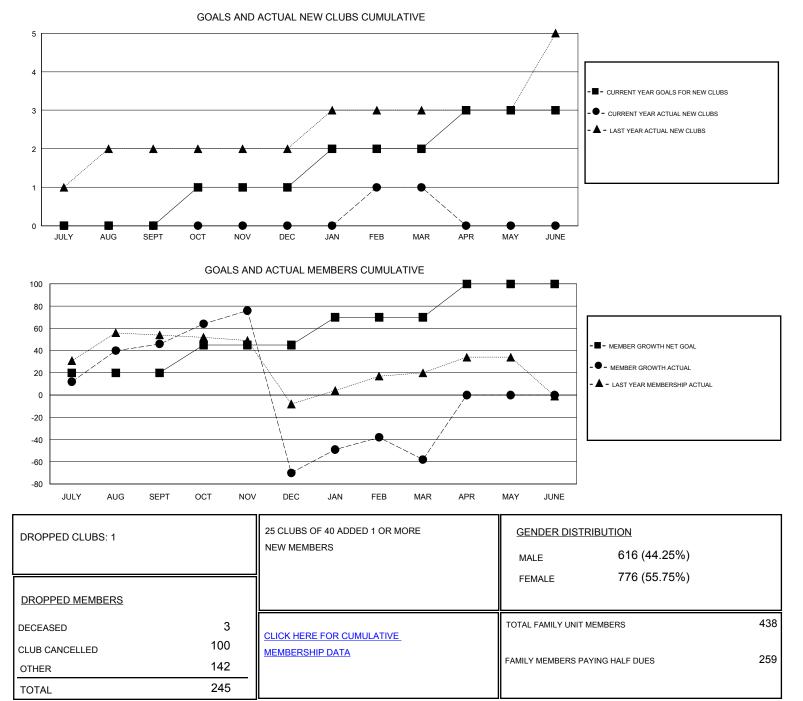

## District 301 C

Results as of: 3/31/2020

| GMT:                           | LOCATION PHILIPPINES |   |   |                                  |    |     | GMT CA |
|--------------------------------|----------------------|---|---|----------------------------------|----|-----|--------|
| Clubs<br>RESULTS FOR 2019-2020 |                      |   |   | Members<br>RESULTS FOR 2019-2020 |    |     |        |
|                                |                      |   |   |                                  |    |     |        |
| JULY/AUG/SEPT                  | 0                    | 0 | 0 | JULY/AUG/SEPT                    | 20 | 69  | 20     |
| OCT/NOV/DEC                    | 1                    | 0 | 1 | OCT/NOV/DEC                      | 25 | 82  | 176    |
| JAN/FEB/MAR                    | 1                    | 1 | 0 | JAN/FEB/MAR                      | 25 | 168 | 49     |
| APR/MAY/JUNE                   | 1                    | 0 | 0 | APR/MAY/JUNE                     | 30 | 0   | 0      |